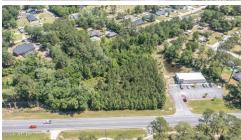

## State Rd # 228, Macclenny, FL 32063

» MLS #: 2015074

Land | Lot: 80,586 ft<sup>2</sup> (1.85 acres) More Info: StateRd228.IsForSale.com

Ronald E Blake (352) 475-2199 (Office) (352) 235-1644 (Mobile) rblakecbi@yahoo.com https://www.cbisaacrealty.com/

Prime Commercial Opportunity located near I-10 on the busy SR-228! SR-228 has a daily traffic rate of approximately 12, 000 making this an ideal spot for your next business endeavor! Zoned Enterprise Corridor this property is ready for just about any commercial business you can think of! Can easily be hooked up to city water & sewer, just waiting for your new business!