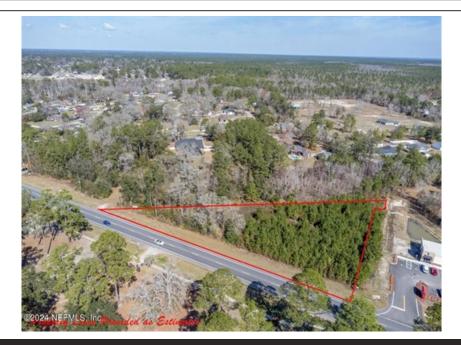

## State Rd # 228, Macclenny, FL 32063

» MLS #: 2015074

Land | Lot: 80,586 ft<sup>2</sup> (1.85 acres) More Info: StateRd228.IsForSale.com

Ronald E Blake (352) 475-2199 (Office) (352) 235-1644 (Mobile) rblakecbi@yahoo.com https://www.cbisaacrealty.com/

Prime Commercial Opportunity located near I-10 on the busy SR-228! SR-228 has a daily traffic rate of approximately 12, 000 making this an ideal spot for your next business endeavor! Zoned Enterprise Corridor this property is ready for just about any commercial business you can think of! Can easily be hooked up to city water & sewer, just waiting for your new business!