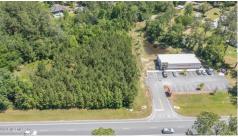

## State Rd # 228, Macclenny, FL 32063

» MLS #: 2015074

Land | Lot: 80,586 ft<sup>2</sup> (1.85 acres) More Info: StateRd228.IsForSale.com

Ronald E Blake (352) 475-2199 (Office) (352) 235-1644 (Mobile) rblakecbi@yahoo.com https://www.cbisaacrealty.com/

Prime Commercial Opportunity located near I-10 on the busy SR-228! SR-228 has a daily traffic rate of approximately 12, 000 making this an ideal spot for your next business endeavor! Zoned Enterprise Corridor this property is ready for just about any commercial business you can think of! Can easily be hooked up to city water & sewer, just waiting for your new business!